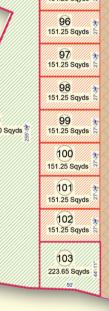

- ▶ Plot Size : 151.25 Sq. Yds. each
- ▼ Scheme Tenure: 10 months, 18 months, 24 months
- ▼ Every 4 months one draw ( 1 Lakh worth Bike)
- Draw will be held before the presence of members at our Project.