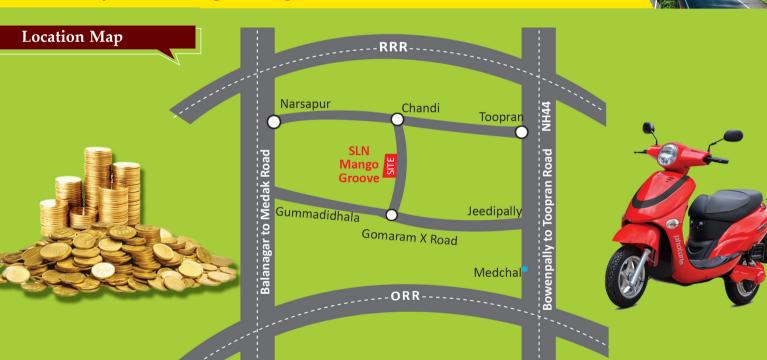

### **Location Highlights**

- ▼ Gomaram to SLN Mango Groove 1.5 Km
- ▼ Toopran to Chandi 8 Kms
- ▼ Jeedipalli to Chandi 13 Km
- ▼ Gummadidhala to Chandi 14 km
- ▶ Medchal to Chandi 18 km
- ▼ Gandimaisamma X Road to Chandi 22 km
- ▼ This Project is under Regional Ring Road

# **FIXED PRICE**

- ▶ Narasapur to Chandi 16 km
- ▼ Suchitra to Chandi 40 km
- ▼ Balanagar to Chandi 40 km

- Office: Plot No.8A, H.No.06-264/13/1/8P/B, Raghavendra Colony, Beside Indian Petrol Pump Lane, Suchitra, Hyderabad-55. T.S
- www.srisInproperties.com