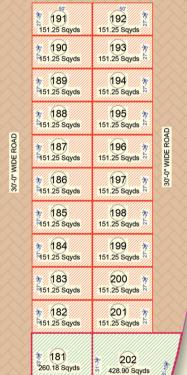

- ▶ Plot Size : 151.25 Sq. Yds. each
- ▼ Scheme Tenure: 10 months, 18 months, 24 months
- ▼ Every 4 months one draw ( 1 Lakh worth Bike)
- Draw will be held before the presence of members at our Project.