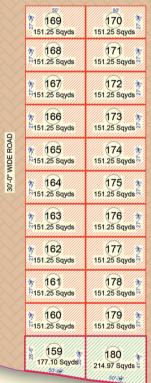

- ▶ Plot Size : 151.25 Sq. Yds. each
- ▼ Scheme Tenure: 10 months, 18 months, 24 months
- ▼ Every 4 months one draw ( 1 Lakh worth Bike)
- Draw will be held before the presence of members at our Project.