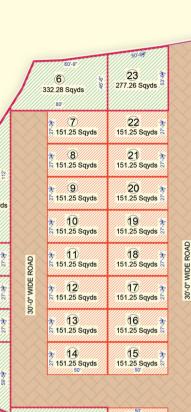

- ▶ Plot Size : 151.25 Sq. Yds. each
- ▼ Scheme Tenure: 10 months, 18 months, 24 months
- ▼ Every 4 months one draw ( 1 Lakh worth Bike)
- Draw will be held before the presence of members at our Project.